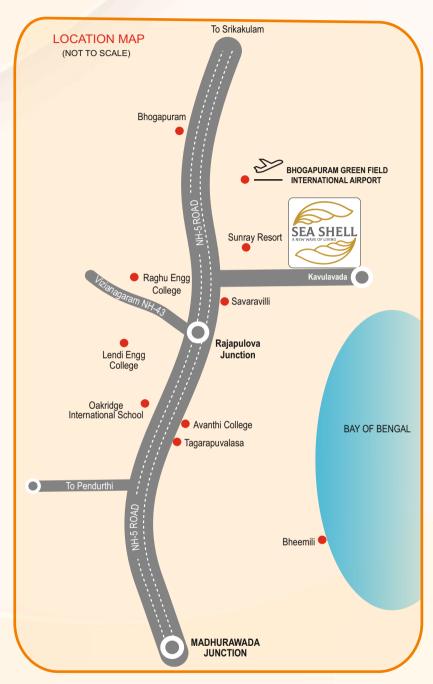

## LOCATION ADVANTAGES

- 3 kms. from National Highway
- Close to Green Field International Airport
- ◆ 4 kms. from Avanthi Engg.College
- ♦ 3 km. from Bay of Bengal
- 30 min. drive from Arilova Health City
- ◆ 15 min. from Gambhiram & IT SEZ
- ♦ 2 kms from Sunray Resorts.