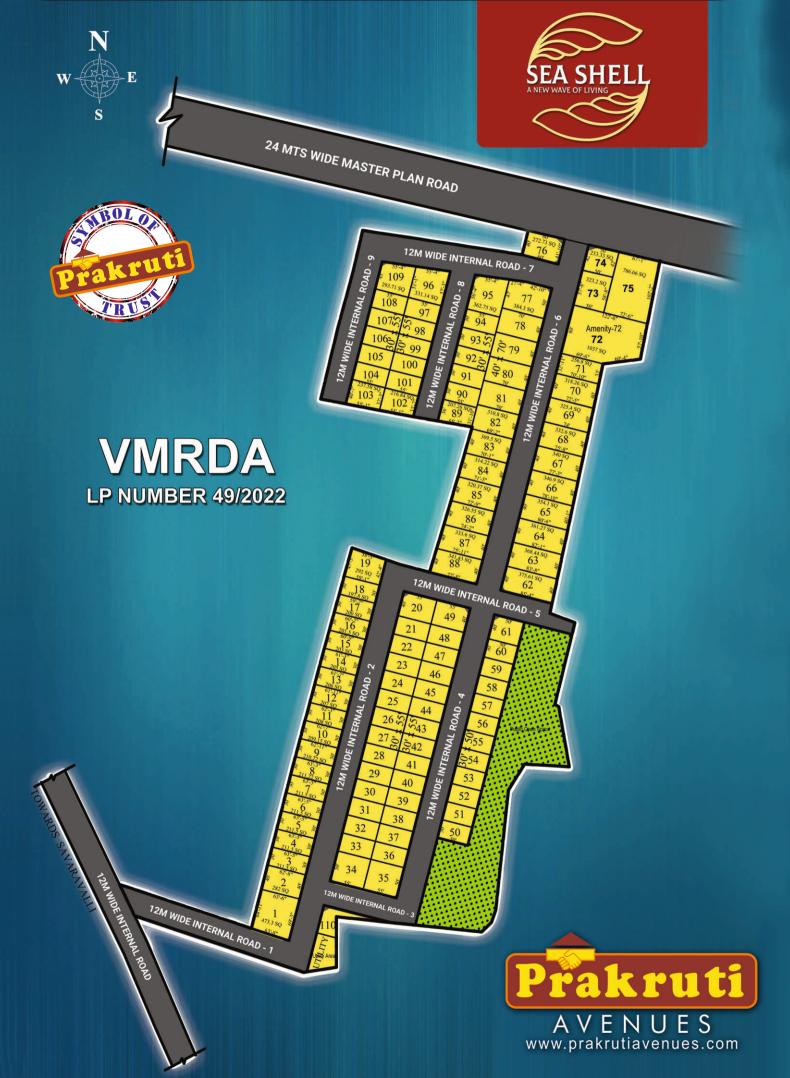

## SALIENT FEATURES

- ◆ Compound wall with Grand Entrance Arch
- Footpath for All Roads
- Drainage system
- Electricity
- LED Street lights
- Water Tap lines for every plot
- Well designed Landscape Park
- ◆ All 40 feet wide B.T. Roads
- Children play area
- Avenue plantation
- 100% Clear title