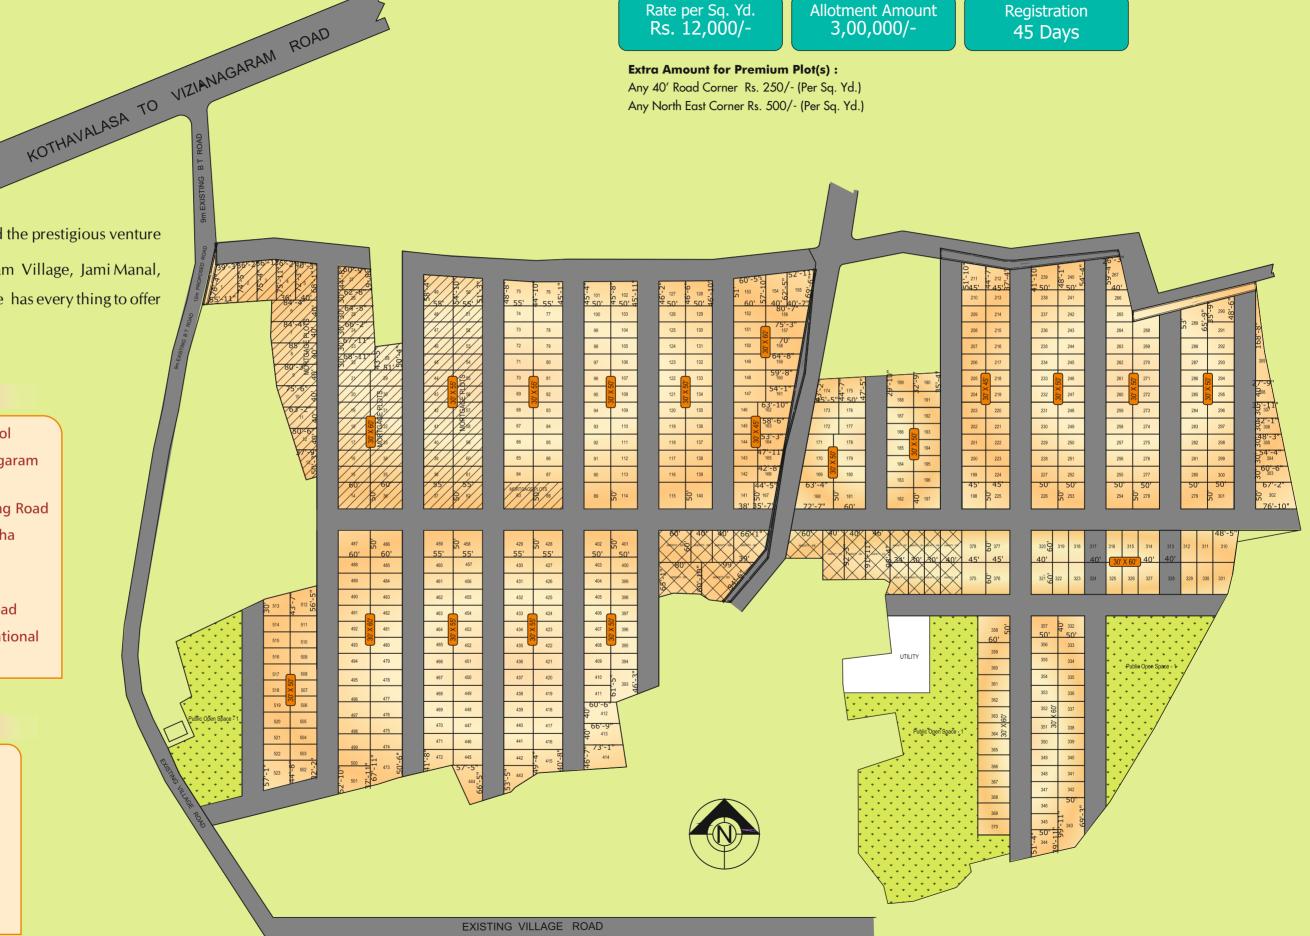

# **PAYMENT SCHEDULE**

Rate per Sq. Yd. Rs. 12,000/-

**Allotment Amount** 3,00,000/-

Registration 45 Days

### **Extra Amount for Premium Plot(s):**

Any 40' Road Corner Rs. 250/- (Per Sq. Yd.) Any North East Corner Rs. 500/- (Per Sq. Yd.)

Prakruti Avenues Pvt. Ltd. launched the prestigious venture

RAM BAGEECHA at Kumaram Village, Jami Manal, Vizianagaram District. The venture has every thing to offer in terms of facilities and comfort.

# **SALIENT FEATURES**

- VMRDA Approved Layout L.P. 8/2022
- ♦ Entrance with Secured Arch
- ♦ All 40 ft. Black Top Roads
- ♦ Electricity with street Lights
- Water facility
- ♦ 100% Vaasthu