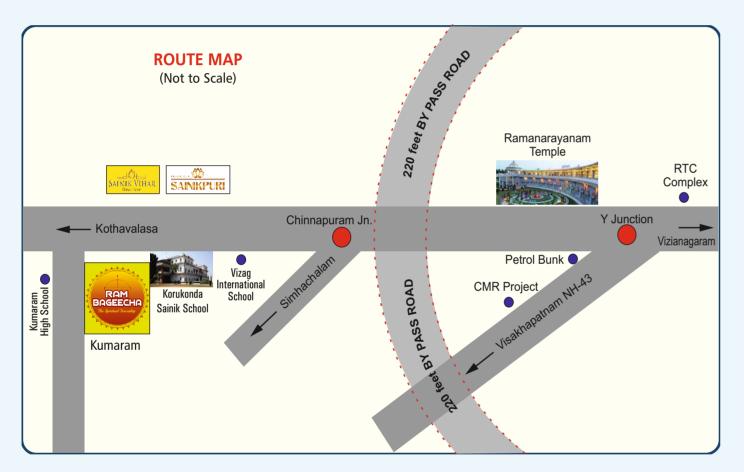

# HIGHLIGHTS

- ♦ Beside Korukonda Sainik School
- ♦ 10 kms distance from Vizianagaram **RTC Complex**
- ♦ 4 kms distance from Outer Ring Road
- ♦ 200 mtrs. distance from Visakha International School
- ♦ 200 mts. distance from Vizianagaram- Kothavalasa Road
- ♦ 20 kms. to Green Field International Airport @ Bhogapuram