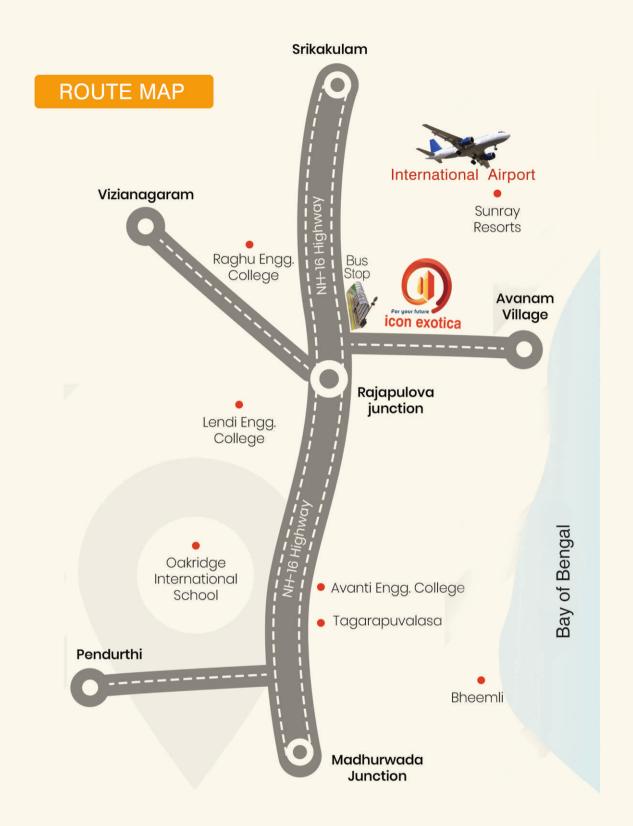

### About the Venture...

Prakruti Avenues Pvt. Ltd. is Launching its prestigious New Exciting Venture **icon exotica** Residential Gated Community Township at Avanam Village, Near Polipalli, Bhogapuram National Highway, Vizianagaram Dist.

# LOCATION ADVANTAGES

- 200 mts. from National Highway
- 4 kms. from Alluri Seetha Rama Raju International Airport
- ♦ 4 kms. from Oakridge International School
- ◆ 4 kms. from Avanthi Engg.College
- 7 km. from Beach Corridor
- ◆ 30 min. drive from Arilova Health City
- ◆ 15 min. from Gambhiram & IT SEZ