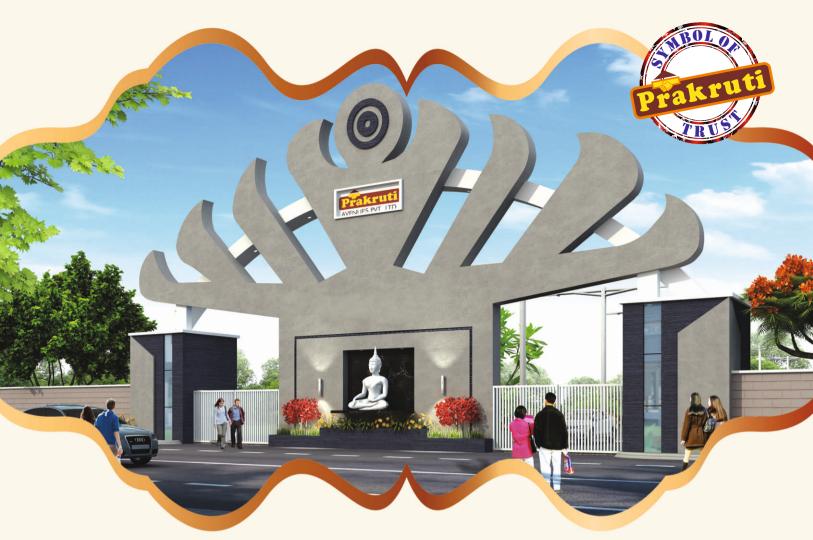

## **SALIENT FEATURES**

- Proposed VMRDA Layout
- Compound wall with Grand Entrance Arch
- Underground drainage system
- Underground Electricity
- Well designed Landscape Park
- All 40 & 30 ft. wide BT Roads
- Children play area
- Avenue plantation
- 100% Clear title
- 100% Vaasthu
- Bank Loan facility is available