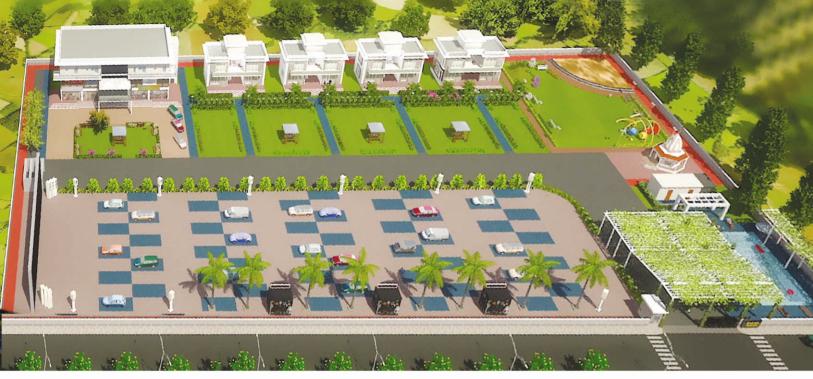

## **HIGHLIGHTS**

- Opp. to Green Field International Airport
- Near to 6 Lane NH-16
- Near to Gum City & Miracle Software
- Near to Oakridge International School
- 5 min. drive to Kancheru Beach
- 20 min. drive to Gambheeram, IT SEZ
- Film Studios & Tourism Corridors
- 40 min. drive from Vizag
- Surrounded by 12 Engineering Colleges and 2 Medical Colleges.

## **FEATURES**

- Club House
- Grand Entrance Arch
- Footpath for All Roads
- Drainage system
- Electricity
- Street lights
- Water lines for every plot
- Well designed Landscape Park
- All 40 ft. wide B.T.Roads
- Children play area
- Avenue plantation
- ♦ 100% Vasthu and clear title