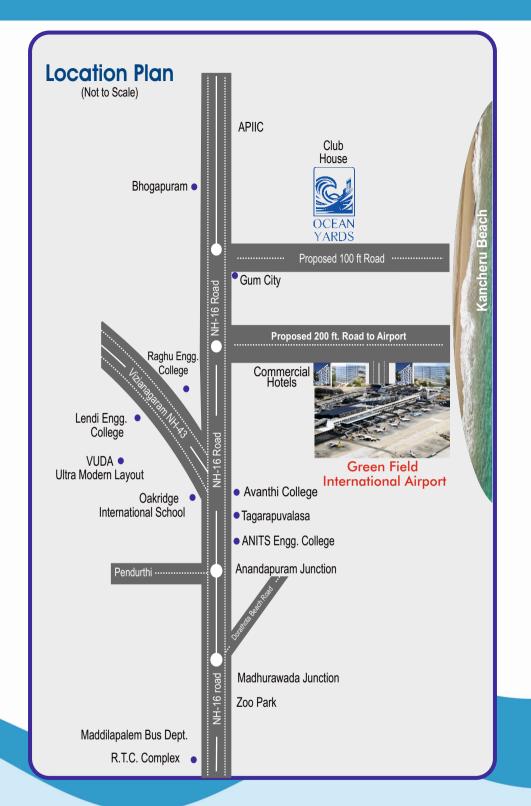

Prakruti Avenues Pvt. Ltd. launched its prestigious New Exciting Venture OCEAN YARDS Residential Township opposite to Green Field International Airport, Gudepuvalasa Village, Bhogapuram Mandal.

The venture has every thing to offer in terms of facilities and comfort.

## **HIGHLIGHTS**

- Opp. to Green Field International Airport
- Near to 6 Lane NH-16
- Near to Gum City & Miracle Software
- Near to Oakridge International School
- 5 min. drive to Kancheru Beach
- 20 min. drive to Gambheeram, IT SEZ
- Film Studios & Tourism Corridors
- 40 min. drive from Vizag
- Surrounded by 12 Engineering Colleges and 2 Medical Colleges.